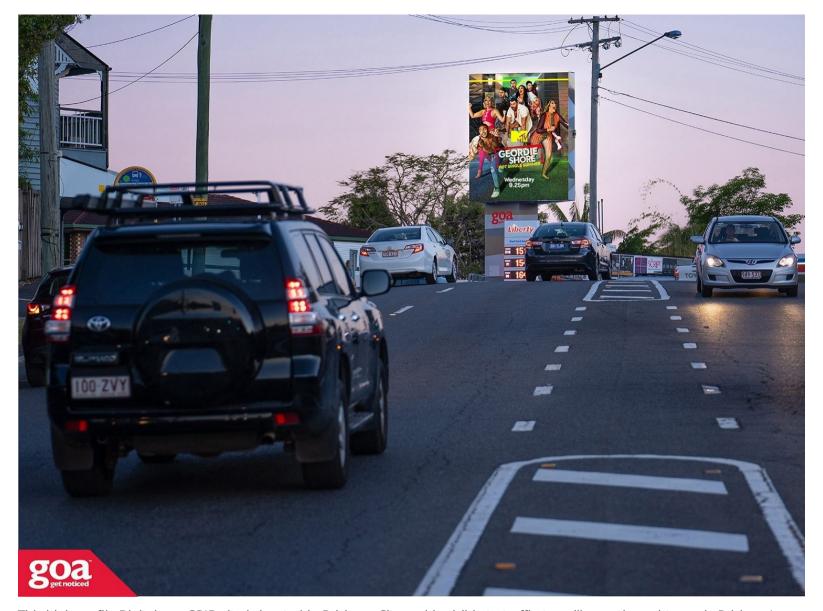

This high profile Digital goa GRID site is located in Brisbane City and is visible to traffic travelling outbound towards Brisbane's Southern Suburbs. The site is located only 600m from South Bank. Located nearby is Brisbane State High School, Southbank Institute of TAFE, Griffith University and the Brisbane Convention and Exhibition Centre.

**Restrictions:** No special conditions.

22 Gladstone Rd, Highgate Hill -Outbound

4101 0008

Brisbane Inner South

3.84m x 4.80m

Digital